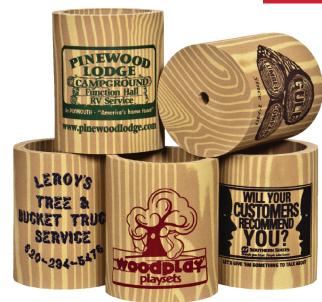

The Woody looks like it just rolled out of the lumber mill, but it's really carved out of foam. The design is a one-piece construction with all the same insulating properties of the standard foam can cooler. CA PROP 65 Compliant

**SCREEN CHARGE:** \$46.00 (w)

**PRODUCT SIZE:** 4" H

**IMPRINT AREA:** 3" H x 3 1/4" W each side

3" H x 8 ¼" W wrap

**BULK PACKAGE:** 100 pieces, 7 lbs.

**BOX DIMENSIONS:** 17"L x 14"W x 21"H

Price Includes 1 Color, 2 Locations