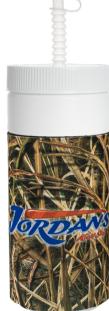

## 32oz, BIG MOUTH BOTTLE

Insulator made of 1/4" High-Density premium sponge. CA PROP 65 Compliant

**BOTTLES:** White

**STRAWS/TIPS:** Natural

LIDS: White

**SET UP CHARGE:** \$46.00 (w) per pattern

PRODUCT SIZE: 8 1/2" H

**IMPRINT AREA:** 5 1/4" H x 3 3/4" W (Sides) with bleed

5 1/4" H x 8 7/8" W (Wrap) with bleed

**BULK PACKAGE:** 50 pieces, 17 lbs.

BOX DIMENSIONS: 20"L x 20"W x 23"H \*Price Includes 4 Color Process Sublimation

C461

The plastic bottle is Biodegradable, CPSIA Certified, Recyclable, FDA & Phthalate Free, BPA Free and Lead Free