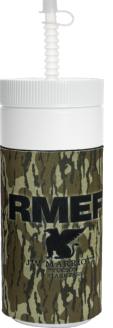

## 32oz, BIG MOUTH BOTTLE

Insulator made of 1/4" High-Density premium sponge. CA PROP 65 Compliant

**BOTTLES:** White

**STRAWS/TIPS:** Natural

LIDS: White

**SET UP CHARGE:** \$46.00 (w) per pattern

PRODUCT SIZE: 8 1/2" H

**IMPRINT AREA:** 5 1/4" H x 3 3/4" W (Sides) with bleed

5 1/4" H x 8 7/8" W (Wrap) with bleed

**BULK PACKAGE:** 50 pieces, 17 lbs.

BOX DIMENSIONS: 20"L x 20"W x 23"H \*Price Includes 4 Color Process Sublimation

C461

The plastic bottle is Biodegradable, CPSIA Certified, Recyclable, FDA & Phthalate Free, BPA Free and Lead Free