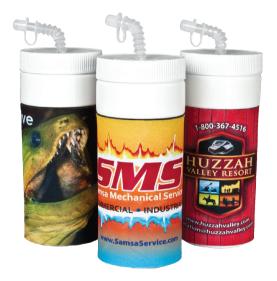

## C461

The plastic bottle is Biodegradable, CPSIA Certified, Recyclable, FDA & Phthalate Free, BPA Free and Lead Free

Next Camo and Mossy Oak patterns available for additional .20 (R) See pages 14-17 for all patterns.

## 32oz. BIG MOUTH BOTTLE

Insulator made of 1/4" High-Density premium sponge. CA PROP 65 Compliant

**BOTTLES:** White **STRAWS/TIPS:** Natural **LIDS:** White

**SET UP CHARGE:** \$46.00 (w)

PRODUCT SIZE: 8 1/2" H

**IMPRINT AREA:** 5 1/4" H x 3 3/4" W (Sides) with bleed 5 1/4" H x 8 7/8" W (Wrap) with bleed

**BULK PACKAGE:** 50 pieces, 17 lbs.

**BOX DIMENSIONS:** 20"L x 20"W x 23"H \*Price Includes 4 Color Process Sublimation