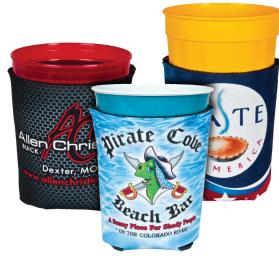

## PARTY CUP CAN-TASTIC®

Collapsible Beverage insulator made of 1/8" High-Density premium sponge fits most 16oz. to 22oz. Solo-Style or Stadium Cups. CA PROP 65 Compliant

**SET UP CHARGE:** \$46.00 (w)

**PRODUCT SIZE:** 4 %" W x 5 ¼" H (Laying Flat)

**IMPRINT AREA:** 3 ½" H x 3 %" W (Sides) with bleed 1 ¾" Diameter (Bottom) with bleed

**BULK PACKAGE:** Case packs vary with order quantity.

Call for details.

Price Includes 4 Color Process Sublimation with 3 imprint locations on Front, Back & Bottom