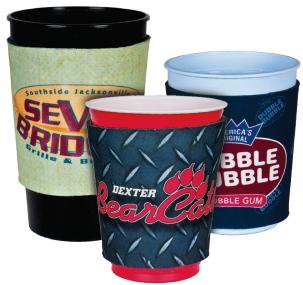

## **C608**

Next Camo and Mossy Oak patterns available for additional .20 (R) See pages 14-17 for all patterns.

## **PARTY CUP SLEEVE**

Collapsible Beverage insulator made of 1/8" High-Density premium sponge fits most 16oz. to 22oz. Solo-Style or Stadium Cups.

CA PROP 65 Compliant

**SET UP CHARGE:** \$46.00 (w)

**PRODUCT SIZE:** 5 ¼"W x 3 %" H (Laying Flat) **IMPRINT AREA:** 3" H x 4"W (Side) with bleed

**BULK PACKAGE:** Case packs vary with order quantity.

Call for details.

Price Includes 4 Color Process Sublimation

\*See sublimation art quidelines on page 28.

| <b>QUANTITY</b> | 50     | 100    | 300    | 500    | 1000           |  |
|-----------------|--------|--------|--------|--------|----------------|--|
| #C608           | \$1.92 | \$1.54 | \$1.32 | \$1.23 | \$1.12<br>(5R) |  |